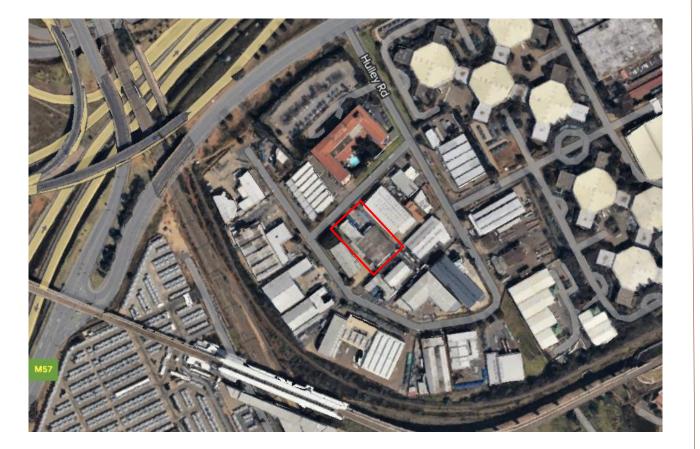

## Location

### **5 Latei Street**

5 Latei Street is located in Isando, an industrial area in the Johannesburg suburb of Kempton Park which is in close proximity to OR Tambo International airport

There is access to public transport (Gautrain, Metrorail trains, bus services and taxis) and the property is easily accessible to major road networks such as the R21, N12 and R24. As well as a power supply of 300amps.