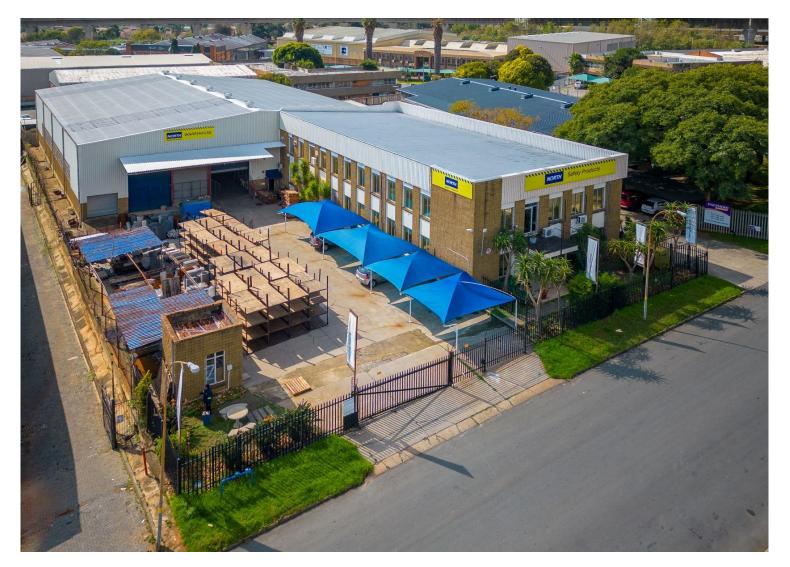

# 5 Latei Street, Isando Acquisition Opportunity June 2025

| Supply Capacity | Current Transformers<br>Installed | HT / LV | Maximum kVa /<br>NMD | Single Phase | Three Phase |
|-----------------|-----------------------------------|---------|----------------------|--------------|-------------|
| 300A            | 250/5                             | LV      | 173.2                | ×            | ✓ []        |

### **5 Latei Street**

5 Latei Street is located in Isando, an industrial area in the Johannesburg suburb of Kempton Park which is in close proximity to OR Tambo International airport

There is access to public transport (Gautrain, Metrorail trains, bus services and taxis) and the property is easily accessible to major road networks such as the R21, N12 and R24. As well as a power supply of 300amps.