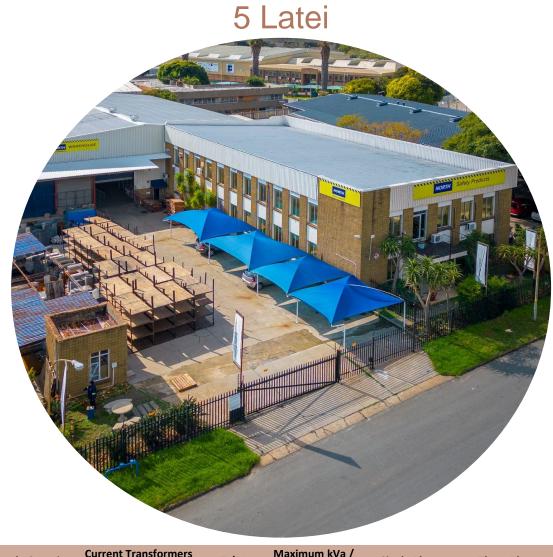

# 5 Latei Street, Isando Acquisition Opportunity June 2025

| Supply Capacity | Current Transformers<br>Installed | HT / LV | Maximum kVa /<br>NMD | Single Phase | Three Phase |
|-----------------|-----------------------------------|---------|----------------------|--------------|-------------|
| 300A            | 250/5                             | LV      | 173.2                | ×            | ✓ []        |

| Location                     | 5 Latei Street, Isando, Johannesburg |
|------------------------------|--------------------------------------|
| ERF                          | 549 Isando Ext 3                     |
| WALE as at June 2025 (years) | 4.9                                  |
| Weighted average escalation  | 8.0%                                 |
| Occupancy as at June 2025    | 100%                                 |
| Node                         | Isando                               |