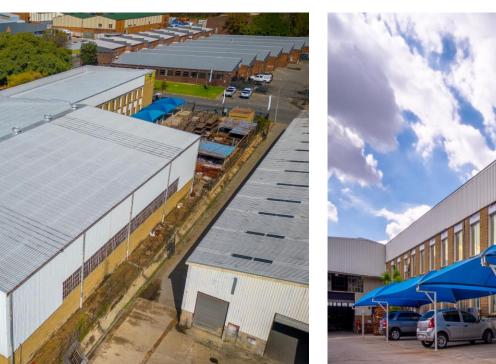

e sprinklers        | Yes  |
| -            | Eave heights           | 8.2m |
|              | Total roller doors     | 2    |
|              | No. of on grade doors  | 1    |
|              | No. of off grade doors | 1    |
|              | Superlink reticulation | No   |
|              |                        | 2    |

## Location



### Overview



IZANDLA Property Fund

### **5 Latei Street**

5 Latei Street is located in Isando, an industrial area in the Johannesburg suburb of Kempton Park which is in close proximity to OR Tambo International airport

There is access to public transport (Gautrain, Metrorail trains, bus services and taxis) and the property is easily accessible to major road networks such as the R21, N12 and R24. As well as a power supply of 300amps.

## **Pictures**







IZANDLA Property Fund

## Site Layout



IZANDLA Property Fund



Any enquiries as regards the information in this document should be directed to:

### **Contact Information**

**Daniel Des Tombe** Mobile: +27 72 535 0942 Email: daniel.destombe@burstone.com



IZANDLA Property Fund

#### Disclaimer

This Information Pack has been prepared by Izandla Property Fund ("IZF') for the purposes of providing information to third party prospective purchasers in relation to the sale and purchase of the property more fully referred to herein.

The Information Pack ("Info Pack") contained herein is provided on a strictly confidential basis and is not to be distributed or reproduced in whole or in part without the prior written consent of IZF.

Any person who reads, uses or relies on the informat