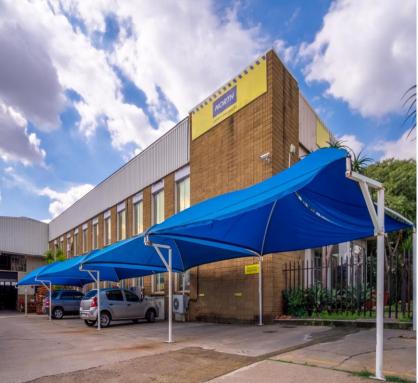

sprinklers        | Yes  |
| -            | Eave heights           | 8.2m |
|              | Total roller doors     | 2    |
|              | No. of on grade doors  | 1    |
|              | No. of off grade doors | 1    |
|              | Superlink reticulation | No   |
|              |                        | 2    |

## Location



### Overview



IZANDLA Property Fund

### **5 Latei Street**

5 Latei Street is located in Isando, an industrial area in the Johannesburg suburb of Kempton Park which is in close proximity to OR Tambo International airport

There is access to public transport (Gautrain, Metrorail trains, bus services and taxis) and the property is easily accessible to major road networks such as the R21, N12 and R24. As well as a power supply of 300amps.

## **Pictures**







IZANDLA Property Fund

## Site Layout



IZANDLA Property Fund



Any enquiries as regards the information in this document should be directed to:

### **Contact Information**

**Daniel Des Tombe** Mobile: +27 72 535 0942 Email: daniel.destombe@burstone.com



IZANDLA Property Fund

#### Disclaimer

This Information Pack has been prepared by Izandla Property Fund ("IZF') for the purposes of providing information to third party prospective purchasers in relation to the sale and purchase of the property more fully referred to herein.

The Information Pack ("Info Pack") contained herein is provided on a strictly confidential basis and is not to be distributed or reproduced in whole or in part without the prior written consent of IZF.

Any person who reads, uses or relies on the informatio